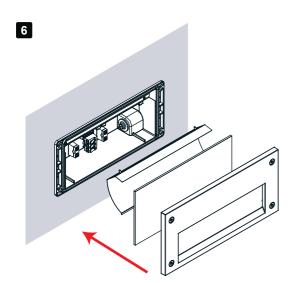

## installation and maintenance sheet

D51/2

NB: These assembly instructions must be given to end users for correct maintenance and so that they know how to change the bulb. The appliance must not be tampered with or transformed and it must be installed and used as supplied and in compliance with the National Rules on Installations. Any non-compliant installations will invalidate all forms of guarantee. THE COMPANY CANNOT BE HELD RESPONSIBLE FOR DAMAGE CAUSED BY INCORRECT ASSEMBLY.

## installation and maintenance sheet

**D51/2** 

NB: These assembly instructions must be given to end users for correct maintenance and so that they know how to change the bulb. The appliance must not be tampered with or transformed and it must be installed and used as supplied and in compliance with the National Rules on Installations. Any non-compliant installations will invalidate all forms of guarantee. THE COMPANY CANNOT BE HELD RESPONSIBLE FOR DAMAGE CAUSED BY INCORRECT ASSEMBLY.