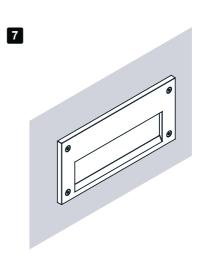

## installation and maintenance sheet

D51/2

NB: These assembly instructions must be given to end users for correct maintenance and so that they know how to change the bulb. The appliance must not be tampered with or transformed and it must be installed and used as supplied and in compliance with the National Rules on Installations. Any non-compliant installations will invalidate all forms of guarantee. THE COMPANY CANNOT BE HELD RESPONSIBLE FOR DAMAGE CAUSED BY INCORRECT ASSEMBLY.

## installation and maintenance sheet

**D51/2** 

NB: These assembly instructions must be given to end users for correct maintenance and so that they know how to change the bulb. The appliance must not be tampered with or transformed and it must be installed and used as supplied and in compliance with the National Rules on Installations. Any non-compliant installations will invalidate all forms of guarantee. THE COMPANY CANNOT BE HELD RESPONSIBLE FOR DAMAGE CAUSED BY INCORRECT ASSEMBLY.